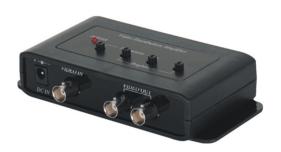

# **Product Data Sheet**

GE-CD102A

1 input to 2 Output Video Distribution Amplifier

### **Standard Features**

- 1 Input 2 Output Video Distribution Amplifier
- Wide bandwidth, video gain compensation amplification
- HF compensation
- Sharpness and Brightness adjustment
- Transmission range: 1000 meters (RG59 coaxial cable)

# GE-CD102A

## 1 input to 2 Output Video Distribution Amplifier

Diagram

**Ordering Information** 

GE-CD102A

1 input to 2 Output Video Distribution Amplifier