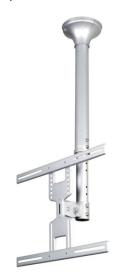

## FPMA-C400SILVER

LCD/TFT VESA ceiling mount for screens up to 52" (130 cm)

#### Overview

The FMPA-C100 is an LCD/TFT ceiling mount which allows you to mount an LCD screen up to 52" to a ceiling. This model alows users to swing, lift, tilt (90 degrees) and turn the LCD screen for maximum efficiency and comfort. The height adjustment is 64 to 104 cm.

The ceiling mount can easily be attached to the back of each LCD screen using the universal VESA hole pattern.

### Standard Features

- Supports monitors up to 52"
- VESA compatible
- · Adjustable ceiling mount
- Tilt 25°
- Swivel 45°