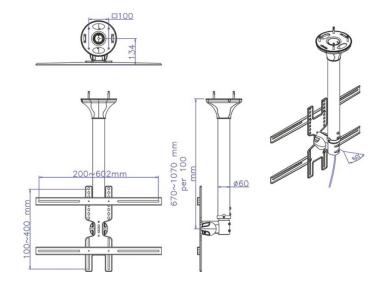

#### Overview

The FMPA-C100 is an LCD/TFT ceiling mount which allows you to mount an LCD screen up to 52" to a ceiling. This model alows users to swing, lift, tilt (90 degrees) and turn the LCD screen for maximum efficiency and comfort. The height adjustment is 64 to 104 cm.

## **Specifications**

| Product features          |               |
|---------------------------|---------------|
| Color:                    | Silver        |
| Max. Weight:              | 35 kg (77lbs) |
| Screen size support:      | 22" - 52"     |
| Height:                   | 64 - 105 mm   |
| Depth:                    | 8 cm          |
| Amt of mountable screens: | 1             |
| VESA minimum              | 200x200 mm    |
| VESA maximum              | 600x400 mm    |
| Supported products        |               |
| TVM-2200                  |               |
| UVM-2600                  |               |
| UVM-3200                  |               |
| UVM-4200                  |               |