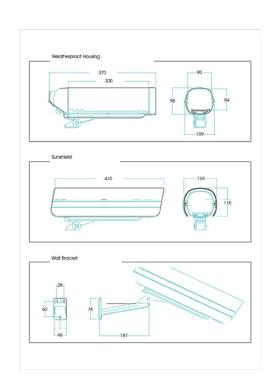

#### **Specifications**

| Material                | Die-cast or extruded aluminium, epoxy paint coated  |
|-------------------------|-----------------------------------------------------|
| IP rating               | IP66                                                |
| Bracket options         | Ceiling,wall or wall mount cable management version |
| Heater                  | 220 VAC                                             |
| PSU                     | 220 VAC input / 24 VAC output                       |
| Heater                  | 70 W                                                |
| Useable internal length | 300 mm                                              |
| Dimensions (W x H x D)  | 124 x 121 x 410 mm                                  |