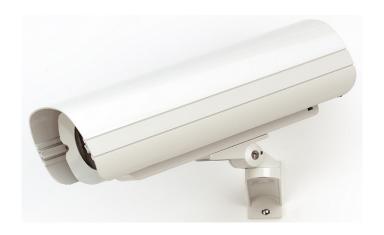

## CHW300/IP66

Camera Housing & Wall Bracket IP66 230 VAC

This range of camera housings has been carefully designed not only to meet the harsh environmental requirments of todays CCTV systems, but also to offer a wide range of fixings and specifications.

These stylish housings have been thoughtfully designed so that they not only look good, but are also easy to install and service. they all feature the slide and hang servicing facility. The top of the housing, when unsecured, slides forward and then hangs below the housing body giving maximum accessability to the camera and lens inside.

The 300 series are constructed from either Die-cast or extruded aluminium protected with an Epoxy paint coating to give durability. Within the 300 series of housings there is a cable management bracket option. This feature hides and protects the system cables where neccessary, due to either aesthetic or anti vandalism requirements.

#### Standard Features

- · Aluminium or ABS construction
- P66
- · Cable management version
- · Wall or ceiling mount
- Polyester paint finish
- Internal versions
- External versions with heaters and thermostats
- Optional internal 24 VAC camera power supply