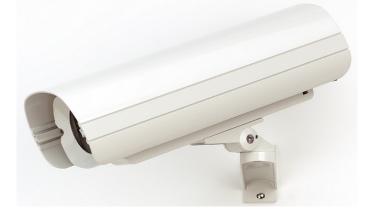

## CHW300/IP66/24VAC

Camera Housing & Wall Bracket IP66 24 VAC PSU - 230 VAC Heater

This range of camera housings has been carefully designed not only to meet the harsh environmental requirments of todays CCTV systems, but also to offer a wide range of fixings and specifications.

These stylish housings have been thoughtfully designed so that they not only look good, but are also easy to install and service. they all feature the slide and hang servicing facility. The top of the housing,when unsecured,slides forward and then hangs below the housing body giving maximum accessability to the camera and lens inside.

The 300 series are constructed from either Die-cast or extruded aluminium protected with an Epoxy paint coating to give durability. Within the 300 series of housings there is a cable management bracket option. This feature hides and protects the system cables where neccessary, due to either aesthetic or anti vandalism requirements