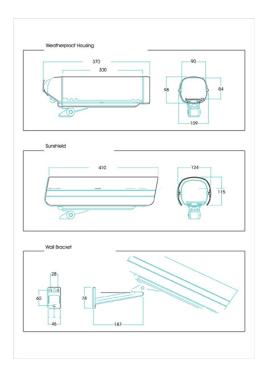

### Specifications

| Material                | Die-cast or extruded aluminium, epoxy paint coated   |
|-------------------------|------------------------------------------------------|
| IP rating               | IP66                                                 |
| Bracket options         | Ceiling, wall or wall mount cable management version |
| Heater                  | 220 VAC                                              |
| PSU                     | 220 VAC input / 24 VAC output                        |
| Heater                  | 70 W                                                 |
| Useable internal length | 300 mm                                               |
| Dimensions (W x H x D)  | 124 x 121 x 410 mm                                   |