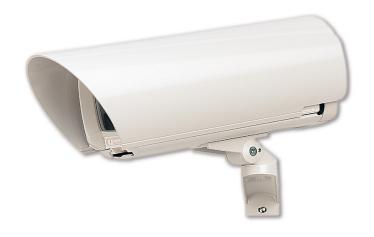

## CHW270/24HTR/IP66

Camera Housing & Wall Bracket 24 VAC Heater & Sunshield

This range of low cost entry level camera housings has been carefully designed not only to meet the harsh environmental requirments of todays CCTV systems, but also to offer a wide range of fixings and specifications. Camera Housing & Wall Bracket 24VAC Heater & Sunshield offers a low voltage option

The 270 series of housings, consists of ABS body and aluminium sunshield. The standard CHW 270 has conventional 10mm cable glands and accepts standard flexible conduit. The CHW 270F is a high specification housing that includes a cable accessory kit. The kit includes a 0.75m length of plastic flexible conduit of 30mm diameter. It is secured at each end with two nylon adapters. This design permits a professional and asthetically pleasing finish to installation All the Aritech range of camera housings, with exception of CWH/270 internal housing are rated to IP66/IP65.

#### Standard Features

- · Aluminium or ABS construction
- IP66
- · Cable management version
- · Wall or ceiling mount
- · Polyester paint finish
- Internal versions
- External versions with heaters and thermostats
- Optional internal 24 VAC camera power supply