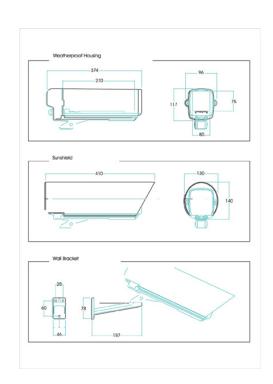

## **Specifications**

| Material                | Die-cast or extruded aluminium |
|-------------------------|--------------------------------|
|                         | Epoxy paint coated             |
|                         | ABS or glass re-inforced nylon |
| IP rating               | IP66                           |
| Mounting options        | Wall brackets                  |
| Voltage                 |                                |
| Heater                  | 24 VAC                         |
| PSU                     | 220 VAC input / 24 VAC output  |
| Blower                  | N/A                            |
| Power                   | 13 W                           |
| Heater                  | 7 W (24 VAC)                   |
| Blower                  | N/A                            |
| Useable internal length | 270 mm                         |
| Dimensions (W x H x D)  | 128 x 138 x 410 mm             |