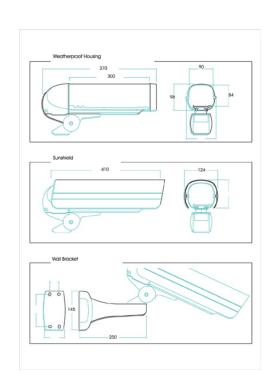

## **Specifications**

| Material                | Die-cast or extruded aluminium, epoxy paint coated  |
|-------------------------|-----------------------------------------------------|
| IP rating               | IP66                                                |
| Bracket options         | Ceiling,wall or wall mount cable management version |
| Heater                  | 220 VAC                                             |
| PSU                     | 220 VAC input / 24 VAC output                       |
| Heater                  | 70 W                                                |
| Useable internal length | 300 mm                                              |
| Dimensions (W x H x D)  | 124 x 121 x 410 mm                                  |