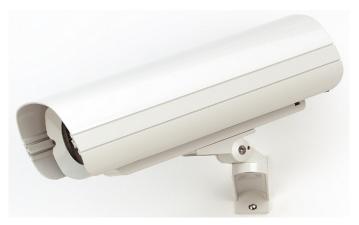

## CHOW300/IP66

Camera Housing IP66 230 VAC & Cable management Wall Bracket

This range of camera housings has been carefully designed not only to meet the harsh environmental requirments of todays CCTV systems, but also to offer a wide range of fixings and specifications.

These stylish housings have been thoughtfully designed so that they not only look good, but are also easy to install and service. they all feature the slide and hang servicing facility. The top of the housing, when unsecured, slides forward and then hangs below the housing body giving maximum accessability to the camera and lens inside.

The 300 series are constructed from either Die-cast or extruded aluminium protected with an Epoxy paint coating to give durability. Within the 300 series of housings there is a cable management bracket option. This feature hides and protects the system cables where neccessary, due to either aesthetic or anti vandalism requirements.

#### Standard Features

- · Aluminium or ABS construction
- IP66
- · Cable management version
- · Wall or ceiling mount
- Polyester paint finish
- Internal versions
- External versions with heaters and thermostats
- Optional internal 24 VAC camera power supply