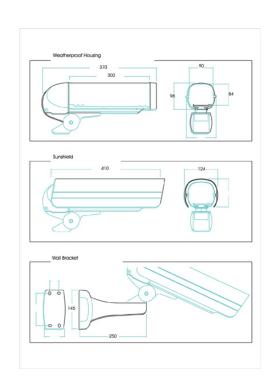

### **Specifications**

| Material                | Die-cast or extruded aluminium, epoxy paint coated     |
|-------------------------|--------------------------------------------------------|
| IP rating               | IP66 or IP65                                           |
| Bracket options         | Ceiling,wall or wall mount cable management<br>version |
| Heater                  | 220 VAC                                                |
| PSU                     | 220 VAC input / 24 VAC output                          |
| Heater                  | 70 W                                                   |
| Useable internal length | 300 mm                                                 |
| Dimensions (W x H x D)  | 124 x 121 x 410 mm                                     |