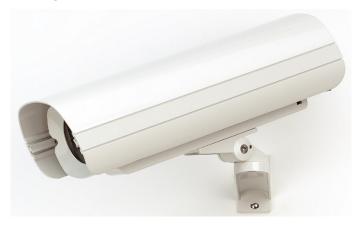

## CHOW300/IP66/24VAC

Camera Housing IP66 24VAC PSU - 230v Heater & Cable Management

This range of camera housings has been carefully designed not only to meet the harsh environmental requirments of todays CCTV systems, but also to offer a wide range of fixings and specifications.

These stylish housings have been thoughtfully designed so that they not only look good, but are also easy to install and service. they all feature the slide and hang servicing facility. The top of the housing, when unsecured, slides forward and then hangs below the housing body giving maximum accessability to the camera and lens inside.

The 300 series are constructed from either Die-cast or extruded aluminium protected with an Epoxy paint coating to give durability. Within the 300 series of housings there is a cable management bracket option. This feature hides and protects the system cables where neccessary, due to either aesthetic or anti vandalism requirements.