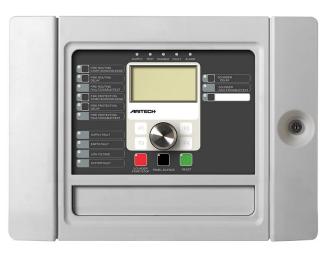

# 2X-FR-FB2-S-xx

Addressable Fire Panel Repeater with Fire Brigade controls - Small cabinet

#### Overview

The 2X Series life safety control systems are bringing the speed and functionality of high-end intelligent processing to small to mid-sized addressable applications. They feature an attractive contemporary design that fits with any decor. Special plastics allows for painting in any color and the easy to remove electronics will support in this matter. The gently lined door with the intuitive dark inset user interface and EN54 compliant graphical LCD offers a distinctive flair. The main controls are clearly, but discreetly highlighted with the focus on the central located Jog Dial.

#### The Panel

The fire panel repeaters, with user interface with fire brigade and fire protection controls, supplied in local language come with a 2010-2-NB network board already fitted. Except for having no addressable loops and corresponding programmable outputs, the setup is similar as a normal fire panel. It and has its own power supply, 2 conventional relay outputs and 2 supervised outputs, working in pair and dedicated to common fire and fault conditions, as well as 2 user configurable inputs for monitoring and control are available.

#### **Standard Features**

- Local or global repeater with Fire Brigade and Fire Protection controls with or without global control functionality
- Up to 24 LED Zone indicators for Fire and Fault with space for a 4 digit number
- Auto configuration, setup wizards and default EN54 setup modes
- Ethernet port with TCP/IP for remote diagnostics, maintenance and programming
- EN54 compliant graphical LCD with icons and up to 256 zones
- Jog Dail with 4 soft buttons for simple and intuitive user control
- Aesthetic pleasing design with special paintable synthetic door
- Easy removable door and chassis for quick and clean installation
- All pluggable connectors
- 3 USB ports with memory stick support and RS232 for printer support
- Email notification for events directly from the panel (4 user accounts)
- Auxiliary 24VDC supply output with reset support
- 3 operator level menu structure (20 usernames and passwords)
- · History log memory for 9999 events
- Up to 24 hours standby time and 30 minutes alarm
- Comes standard fitted with network board