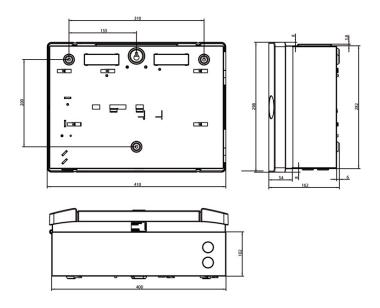

## Specifications

| Mains supply                        |                                                 |
|-------------------------------------|-------------------------------------------------|
| Voltage                             | 230 / 110 VAC (+10% / -15%)                     |
| Frequency                           | 50 / 60 Hz (±5%)                                |
| Current                             | Nom. 0.6 / 1.3 A, Max. 1.5 / 3.15 A             |
| Fuse rating                         | 2/4A                                            |
| Cable type                          | 3 x 1.5 mm² (live, neutral, earth)              |
| Batteries                           | Max. 2 x 12V/7.2Ah (use supplied cables)        |
| Outputs                             |                                                 |
| General Fire + Fault supervised     | 2, 350mA / 19.5-28VDC (24 VDC nominal)          |
| General Fire + Fault relay          | 2                                               |
| Aux                                 | 1 resetable, 500mA / 19.5-28VDC (24VDC nominal) |
| Cable type                          | Recommended 2 core 1.5 mm² twisted pair         |
| End of Line resistor                | 15kohm                                          |
| Inputs                              |                                                 |
| Programmable                        | 2                                               |
| Cable type                          | Recommended 2 core 1.5 mm² twisted pair         |
| End of Line resistor                | 15kohm                                          |
| Maximum Load                        | 150 mA                                          |
| Environmental conditions            |                                                 |
| Storage temperature                 | -10°C to +50 °C                                 |
| Operating temperature               | -5°C to +40 °C                                  |
| Relative humidity                   | max. 95 % (non-condencing)                      |
| Mechanical                          |                                                 |
| Size (W x D x H)                    | 410 x 162 x 298 mm                              |
| Weight                              | 5.2 kg (without batteries)                      |
| Color                               | RAL7035                                         |
| Cable entries (Top / Bottom / Back) | 9 (20mm) / 2 (20mm) / 2 removable plates        |
|                                     | IP30: for indoor use only                       |