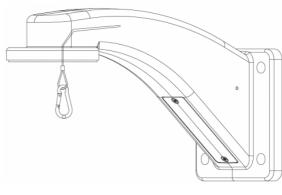

#### Details

- Wall mount bracket
- Compatible with corner mount and pole mount accessories
- Safety lanyard included for secure PTZ installation
- Cable management within the bracket