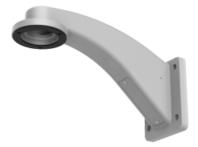

## TVP-WMB

TruVision PTZ dome wall mount bracket

### Overview

The TVP-WMB is a wall mount bracket that can be used in combination with various TruVision PTZs. It can be combined with corner or pole mount accessories to facilitate various installation types.

#### Details

- Wall mount bracket
- Compatible with corner mount and pole mount accessories
- Safety lanyard included for secure PTZ installation
- Cable management within the bracket