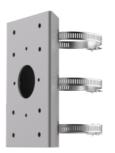

## TVP-WM-PM

TruVision PTZ dome pole mount adapter

### Overview

The TVP-WM-PM is a pole mount accessory to be used in combination with the TVP-WMB or GEA-102. This pole mount accessory allows for a PTZ camera to be mounted onto a pole and can provide the user with a greater field of view when observing large areas.

### Details

- Pole mount adapter for TruVision PTZ brackets
- Compatible with TVP-WMB or GEA-102