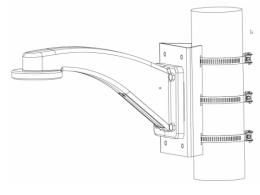

### Overview

The TVP-WM-PM is a pole mount accessory to be used in combination with the TVP-WMB or GEA-102. This pole mount accessory allows for a PTZ camera to be mounted onto a pole and can provide the user with a greater field of view when observing large areas.

### Details

- Pole mount adapter for TruVision PTZ brackets
- Compatible with TVP-WMB or GEA-102