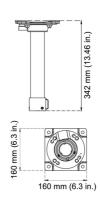

#### General

| donoral               |                           |
|-----------------------|---------------------------|
| Bracket type          | Camera                    |
| Camera support type   | PTZ camera                |
| Bracket mounting part | Mounting bracket          |
| Mount type            | Wall mount                |
| TVP-PAS               |                           |
| Dimensions:           | 160 × 160 × 342 mm        |
| Weight:               | 1.89 kg                   |
| Color:                | Grey color (Pantone 428c) |
|                       | •                         |