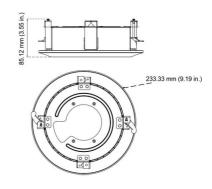

#### General

| Bracket type          | Camera                    |
|-----------------------|---------------------------|
| Camera support type   | PTZ camera                |
| Bracket mounting part | Mounting bracket          |
| Mount type            | Wall mount                |
| Physical              | 81                        |
| Material              | Plastic                   |
| TVP-CWM               |                           |
| Dimensions:           | 126 x 80 x 224 mm         |
| Weight:               | 450g                      |
| Color:                | Grey color (Pantone 428c) |
|                       |                           |