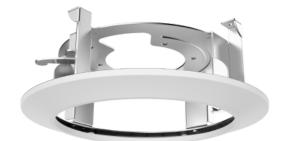

### Overview

This Compact PTZ Flush Mount allows the TruVision Compact PTZ to be flush ceiling mounted.

#### Details

- For use with TVP-5103
- Flush Mount bracket
- Allows for flush ceiling mounting
- Aluminum alloy