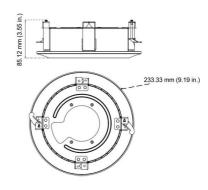

#### General

| donoral               |                           |
|-----------------------|---------------------------|
| Bracket type          | Camera                    |
| Camera support type   | PTZ camera                |
| Bracket mounting part | Mounting adapter          |
| Mount type            | Flush Mount               |
| TVP-CFM               |                           |
| Dimensions:           | 233 x 85 mm               |
| Weight:               | 640g                      |
| Color:                | Grey color (Pantone 428c) |
|                       |                           |