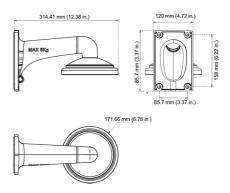

#### General

| Bracket type          | Camera                      |
|-----------------------|-----------------------------|
| Camera support type   | PTZ camera                  |
| Bracket mounting part | Cup base, Mounting bracket  |
|                       |                             |
| TVP-CCBWM             |                             |
| TVP-CCBWM Dimensions: | 158 x 120 x 314 mm          |
|                       | 158 x 120 x 314 mm<br>1120g |