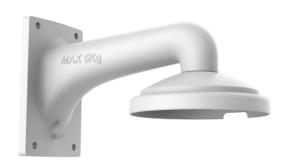

## TVP-CCBWM

TruVision Compact PTZ Cup Base for use with TVP-5103

This Compact PTZ Cup Base allows for wall mounting of the TruVision Compact PTZ. It is suitable for both indoor and outdoor use.

#### Details

- For use with TVP-5103
- For wall mount installations
- Allows for cable management
- Aluminum alloy