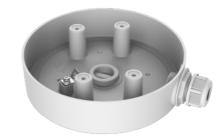

# TVP-CBB

TruVision Compact PTZ Back Box for use with TVP-5103

This Compact PTZ back box allows for cable management when surface mounting. It is suitable for both indoor and outdoor use. The back box can be used with the TruVision TVP-5103.

#### Details

- For use with TVP-5103
- Back box
- Allows for cable management
- Aluminum alloy