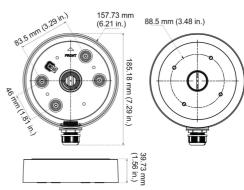

#### General

| Camera                    |
|---------------------------|
| PTZ camera                |
| Mount connection box      |
|                           |
| 158 x 40 mm               |
| 450g                      |
| Grey color (Pantone 428c) |
|                           |