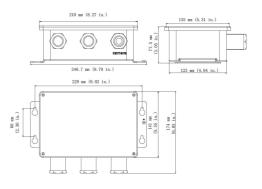

#### General

| Bracket type        | Camera                    |
|---------------------|---------------------------|
| Camera support type | PTZ camera                |
|                     |                           |
| TVJ-JBS             |                           |
| Dimensions:         | 248.7 × 174 × 77.5 mm     |
| Weight:             | 1981 g                    |
| Color:              | Grey color (Pantone 428c) |