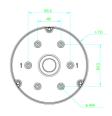

#### General

| Camera                           |
|----------------------------------|
| TruVision mini domes             |
| Mounting bracket                 |
| Wall mount                       |
|                                  |
| Ø 155 mm                         |
| Ø 6.1 in.                        |
| 650 g (with cup base attached)   |
| 1.4 lb. (with cup base attached) |
| Grey (Pantone 428c)              |
| Aluminium                        |
|                                  |
| Indoor / Outdoor                 |
|                                  |