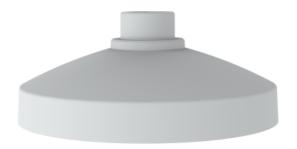

# TVD-CB7

TruVision Cup Base (155 mm/6 in.) for S6 motorized dome cameras. Use with TVD-SNB, TVD-PPB, TVD-CBW.

The TVD-CB7 cup base can be used on brackets TVD-SNB, TVD-PPB and TVD-CBW  $\,$ 

## TVD-CB7

TruVision Cup Base (155 mm/6 in.) for S6 motorized dome cameras. Use with TVD-SNB, TVD-PPB, TVD-CBW.