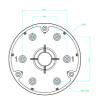

## **Technical Specifications**

| Camera               |
|----------------------|
| TruVision mini domes |
| Mounting bracket     |
| Wall mount           |
|                      |
| Ø 136 mm             |
| Ø 5.35 in.           |
| Grey (Pantone 428c)  |
| Aluminium            |
|                      |
| Indoor / Outdoor     |
|                      |