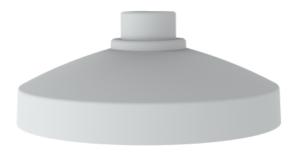

## TVD-CB6

TruVision cup base (135 mm/5 in.) for S6 motorized turret cameras. Use with TVD-SNB, TVD-PPB, TVD-CBW.

Overview

The TVD-CB6 cup base can be used on brackets TVD-SNB, TVD-PPB and TVD-CBW

## TVD-CB6

TruVision cup base (135 mm/5 in.) for S6 motorized turret cameras. Use with TVD-SNB, TVD-PPB, TVD-CBW.