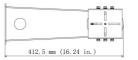

#### General

| 0.01.01.01            |                           |
|-----------------------|---------------------------|
| Bracket type          | Camera                    |
| Camera support type   | PTZ camera                |
| Bracket mounting part | Mounting bracket          |
| Mount type            | Wall mount                |
| TVB-WBS               |                           |
| Dimensions:           | 412.5 x 140 x 228 mm      |
| Weight:               | 3.80 kg                   |
| Color:                | Grey color (Pantone 428c) |