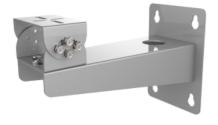

## **TVB-WBS**

TruVision Stainless Steel Wall Mount Bracket for use with TVB-5801, TVB-5802

### Details

- For use with TVB-5801, TVB-5802
- For wall mount installations
- Allows for cable management
- Stainless Steel