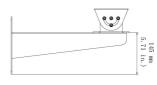

#### General

| 0.01.01.01            |                           |
|-----------------------|---------------------------|
| Bracket type          | Camera                    |
| Camera support type   | PTZ camera                |
| Bracket mounting part | Mounting bracket          |
| Mount type            | Wall mount                |
| TVB-WBS               |                           |
| Dimensions:           | 412.5 x 140 x 228 mm      |
| Weight:               | 3.80 kg                   |
| Color:                | Grey color (Pantone 428c) |