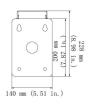

#### General

| 0.01.01.01            |                           |
|-----------------------|---------------------------|
| Bracket type          | Camera                    |
| Camera support type   | PTZ camera                |
| Bracket mounting part | Mounting bracket          |
| Mount type            | Wall mount                |
| TVB-WBS               |                           |
| Dimensions:           | 412.5 x 140 x 228 mm      |
| Weight:               | 3.80 kg                   |
| Color:                | Grey color (Pantone 428c) |