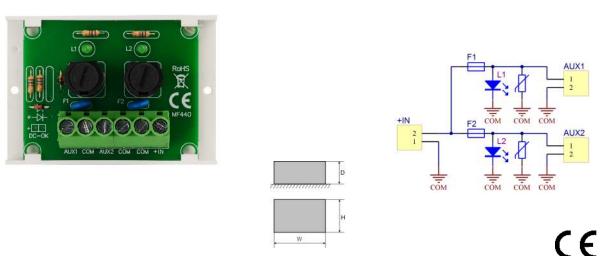

## DESCRIPTION

The LB2/2x5A/4/FTA fuse module is designed for power distribution in low-voltage systems requiring voltage of 10V÷30V DC or 10V÷24V AC (e.g. buffer power supply, transformer etc.). It is fitted with the IN input for power supply and 2 independent power paths protected with 5A fuses. Fuse activation is indicated by switching off the appropriate LED: L1 for AUX1, L2 for AUX2 etc. Additionally, each output is protected with a varistor protecting the power supply and receivers against surges in the supply system. The module is adapted for connection of wires with a maximum cross-section of 4mm<sup>2</sup>.

## **SPECIFICATIONS**

| Supply voltage          | 10V÷30 V DC (-2%/+2%)                                                     |
|-------------------------|---------------------------------------------------------------------------|
|                         | 10V÷24 V AC (-2%/+2%)                                                     |
| Output voltage          | U <sub>AUX</sub> = U <sub>IN</sub> (equal to supply voltage)              |
| Current consumption     | 3mA ÷ 15mA @ Uin=10 ÷ 30V DC                                              |
| Number of power inputs  | 1 (IN terminals) - max. 4mm <sup>2</sup> cable                            |
| Number of power outputs | 2 (AUX terminals) - max. 4mm <sup>2</sup> cable                           |
| Protections against:    |                                                                           |
| - a short circuit SCP   | - 2 x 5A                                                                  |
| - an overload OLP       | - 2 x 5A                                                                  |
| - a surge               | - varistors                                                               |
| LED indication          | green LED L1 ÷ L2 – status of the AUX1÷AUX2 outputs                       |
| F1 ÷ F2 fuses           | F 5A                                                                      |
| Operating conditions    | II environmental class, -10°C ÷ 50°C                                      |
| Dimensions              | 75 x 53 x 40 (WxHxD) [mm] (+/-2)                                          |
| Installation            | A mounting panel with an adhesive tape, mounting screws x 2 (holes Ø 3mm) |
| Connectors:             |                                                                           |
| - power supply          | Φ0,41÷2,59 (AWG 26-10), 0,5 ÷ 4mm <sup>2</sup>                            |
| input/output            |                                                                           |
| Net/gross weight        | 0,05kg / 0,09kg                                                           |
| Declarations, warranty  | CE, RoHS, 2 year from the production date                                 |