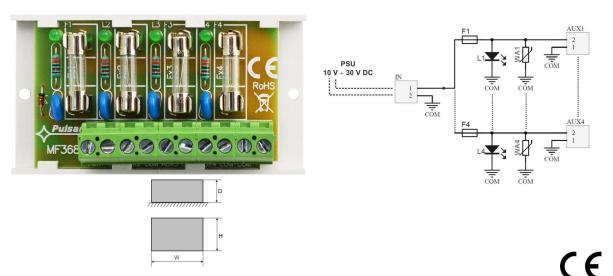

**EN** 

CODE: **AWZ589** v.1.0/l

NAME: Fuse module LB4/4x2A/FTA

**DESCRIPTION** 

The fuse module is designed for power distribution in low-voltage alarm systems (power distribution) requiring a voltage range of: **10V** ÷**30V DC**. It is fitted with a single power supply input: screw connection and four AUX1 ÷ AUX4 power supply outputs independently protected with 2A fuses. Fuse activation is indicated by turning off the corresponding LED on the module: L1 for AUX1, L2 for AUX2, etc. Additionally, each output is protected by a varistor, protecting the power supply and receivers against surges in the power supply system.

## **SPECIFICATIONS**

| Supply voltage          | 10V÷30 V DC (-2%/+2%)                                                  |
|-------------------------|------------------------------------------------------------------------|
| Output voltage          | U <sub>AUX</sub> = U <sub>IN</sub> (equal to supply voltage)           |
| Current consumption     | 5mA÷ 30mA @ Uin=10 ÷ 30 V DC                                           |
| Number of power inputs  | 1 (a screw connector)                                                  |
| Number of power outputs | 4 (AUX terminals)                                                      |
| Protections against:    |                                                                        |
| - a short circuit SCP   | - 4 x F 0,5A                                                           |
| - an overload OLP       | - 4 x F 0,5A                                                           |
| - a surge               | - varistors                                                            |
| LED indication          | - green LED <b>L1</b> ÷ <b>L4</b> – status of the AUX1÷AUX4 outputs    |
| F1 ÷ F4 fuses           | 4 x F2A                                                                |
| Operating conditions    | II environmental class, -10°C ÷ 50°C                                   |
| Dimensions              | 80 x 43 x 27 (WxHxD) [mm]                                              |
| Installation            | a mounting panel with an adhesive tape, mounting screws x2 (holes 3mm) |
| Connectors:             |                                                                        |
| - of power output       | - screw connectors Φ0,8÷1,8 (AWG 24-12)                                |
| - of power input        | - a screw connector Φ0,8÷1,8 (AWG 24-12)                               |
| Net/gross weight        | 0,05kg / 0,07kg                                                        |
| Declarations, warranty  | CE, RoHS, 2 year from the production date                              |