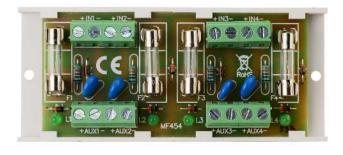

## DESCRIPTION

The LB4P/4x1.5A/FTA fuse module is designed for power distribution in low-voltage systems requiring voltage of 10V÷30V DC or 10V÷24V AC (e.g. buffer power supply, transformer etc.). It has 4 independent, galvanically isolated power supply circuits protected with 1,5A fuses. Fuse activation is indicated by switching off the appropriate LED: L1 for AUX1, L2 for AUX2 etc. Additionally, each output is protected with a variator protecting the power supply and receivers against surges in the supply system. The module is adapted for connection of wires with a maximum cross-section of 1mm<sup>2</sup>.

## **SPECIFICATIONS**

| Supply voltage          | 10 V ÷ 30 V DC (-2%/+2%)                                                 |
|-------------------------|--------------------------------------------------------------------------|
|                         | 10 V ÷ 24 V AC (-2%/+2%)                                                 |
| Output voltage          | U <sub>AUX</sub> = U <sub>IN</sub> ( equal to supply voltage )           |
| Current consumption     | 5 mA ÷ 30 mA @ U <sub>IN</sub> = 10 V ÷ 30 V DC                          |
| Number of power inputs  | 4 (IN terminals) – max. <b>1mm</b> <sup>2</sup> cable                    |
| Number of power outputs | 4 (AUX terminals) – max. <b>1mm</b> <sup>2</sup> cable                   |
| Protections against:    |                                                                          |
| - a short circuit SCP   | - 4 x 1,5A                                                               |
| - an overload OLP       | - 4 x 1,5A                                                               |
| - a surge               | - varistors                                                              |
| LED indication          | Green L1 ÷ L4 LEDs – AUX1 ÷ AUX4 output status                           |
| Fuses F1 ÷ F4           | F 1,5A                                                                   |
| Operating conditions    | II environmental class, -10°C ÷ 50°C                                     |
| Dimensions              | 100 x 43 x 23 (WxHxD)                                                    |
| Installation            | A mounting panel with an adhesive tape, mounting screws x2 (holes Ø 3mm) |
| Connectors              | Φ0,41÷1,63 (AWG 26-14), 0,2 ÷ 1mm <sup>2</sup>                           |
| Net/gross weight        | 0,05kg / 0,08kg                                                          |
| Declarations, warranty  | CE, RoHS, 2 year from the production date                                |