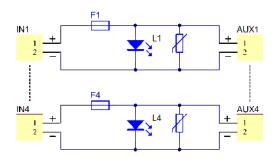

## DESCRIPTION

The LB4P/4x1.5A/FTA fuse module is designed for power distribution in low-voltage systems requiring voltage of 10V÷30V DC or 10V÷24V AC (e.g. buffer power supply, transformer etc.). It has 4 independent, galvanically isolated power supply circuits protected with 1,5A fuses. Fuse activation is indicated by switching off the appropriate LED: L1 for AUX1, L2 for AUX2 etc. Additionally, each output is protected with a variator protecting the power supply and receivers against surges in the supply system. The module is adapted for connection of wires with a maximum cross-section of 1mm<sup>2</sup>.

## **SPECIFICATIONS**

| Supply voltage          | 10 V ÷ 30 V DC (-2%/+2%)                                                 |
|-------------------------|--------------------------------------------------------------------------|
|                         | 10 V ÷ 24 V AC (-2%/+2%)                                                 |
| Output voltage          | U <sub>AUX</sub> = U <sub>IN</sub> ( equal to supply voltage )           |
| Current consumption     | 5 mA ÷ 30 mA @ U <sub>IN</sub> = 10 V ÷ 30 V DC                          |
| Number of power inputs  | 4 (IN terminals) – max. <b>1mm</b> <sup>2</sup> cable                    |
| Number of power outputs | 4 (AUX terminals) – max. <b>1mm</b> <sup>2</sup> cable                   |
| Protections against:    |                                                                          |
| - a short circuit SCP   | - 4 x 1,5A                                                               |
| - an overload OLP       | - 4 x 1,5A                                                               |
| - a surge               | - varistors                                                              |
| LED indication          | Green L1 ÷ L4 LEDs – AUX1 ÷ AUX4 output status                           |
| Fuses F1 ÷ F4           | F 1,5A                                                                   |
| Operating conditions    | II environmental class, -10°C ÷ 50°C                                     |
| Dimensions              | 100 x 43 x 23 (WxHxD)                                                    |
| Installation            | A mounting panel with an adhesive tape, mounting screws x2 (holes Ø 3mm) |
| Connectors              | Φ0,41÷1,63 (AWG 26-14), 0,2 ÷ 1mm <sup>2</sup>                           |
| Net/gross weight        | 0,05kg / 0,08kg                                                          |
| Declarations, warranty  | CE, RoHS, 2 year from the production date                                |