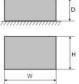

## **SPECIFICATIONS**

| Supply voltage          | 10 V ÷ 30 V DC (-2%/+2%)                                                 |
|-------------------------|--------------------------------------------------------------------------|
|                         | 10 V ÷ 24 V AC (-2%/+2%)                                                 |
| Output voltage          | U <sub>AUX</sub> = U <sub>IN</sub> ( equal to supply voltage )           |
| Current consumption     | 5 mA ÷ 30 mA @ U <sub>IN</sub> = 10 V ÷ 30 V DC                          |
| Number of power inputs  | 4 (IN terminals) – max. <b>1mm</b> <sup>2</sup> cable                    |
| Number of power outputs | 4 (AUX terminals) – max. <b>1mm</b> <sup>2</sup> cable                   |
| Protections against:    |                                                                          |
| - a short circuit SCP   | - 4 x 1,5A                                                               |
| - an overload OLP       | - 4 x 1,5A                                                               |
| - a surge               | - varistors                                                              |
| LED indication          | Green L1 ÷ L4 LEDs – AUX1 ÷ AUX4 output status                           |
| Fuses F1 ÷ F4           | F 1,5A                                                                   |
| Operating conditions    | II environmental class, -10°C ÷ 50°C                                     |
| Dimensions              | 100 x 43 x 23 (WxHxD)                                                    |
| Installation            | A mounting panel with an adhesive tape, mounting screws x2 (holes Ø 3mm) |
| Connectors              | Φ0,41÷1,63 (AWG 26-14), 0,2 ÷ 1mm <sup>2</sup>                           |
| Net/gross weight        | 0,05kg / 0,08kg                                                          |
| Declarations, warranty  | CE, RoHS, 2 year from the production date                                |