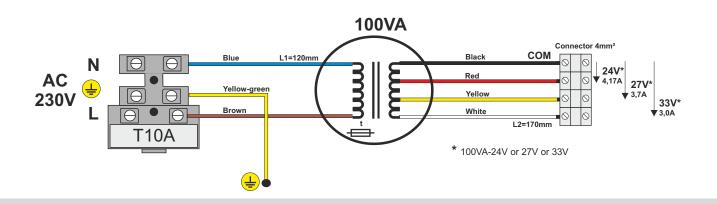

U1=24VAC

U2=27VAC

U3=33VAC

Before connecting the camera, check the manual to determine what voltage is required for the proper operation (Usually 24V AC). Only one tap should be used (see the diagram below).

## TECHNICAL SPECIFICATION

| Input voltage              | 230V AC / 50Hz                                             |
|----------------------------|------------------------------------------------------------|
| Power                      | 100VA                                                      |
| Voltage and current output | 24V/4,17A or 27V/3,7A or 33V/3,0A                          |
| Protection                 | fuse T10A in lead circuit                                  |
| Thermal protection         | fuse 130°C - non resettable (fuse in transformers winding) |
| Dimensions                 | W=154mm, H=214mm, D=64                                     |
| Weight net/gross           | 1,88/2,00[Kg]                                              |
| Wires length:              |                                                            |
| Primary winding L1         | 120mm ±10mm                                                |
| Secondary winding L2       | 170mm ±10mm                                                |
| The equipment              | mounting screws 4 pcs.                                     |
| Declarations, warranty     | CE, 2 year from the production date                        |
| Operating conditions       | 2nd environmental class, -10°C÷ 40°C, Ta 40B               |

## **ELECTRICAL DIAGRAM**

EN