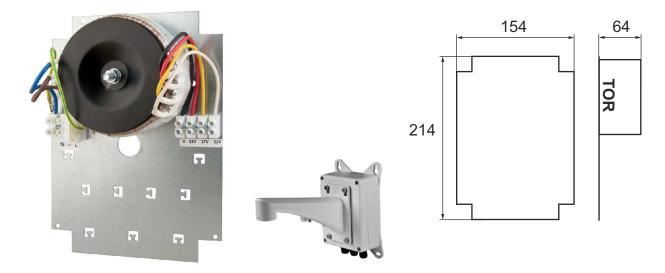

## DESCRIPTION

The transformer is designed to supply pan-tilt-zoom (PTZ) cameras. It is equipped with an adapter (sheet) mounted directly to the DS-1602ZJ-Box mount bracket by Hikvision.

Caution! The transformer is fitted with three taps:

## TECHNICAL SPECIFICATION

| Input voltage              | 230V AC / 50Hz                                             |
|----------------------------|------------------------------------------------------------|
| Power                      | 100VA                                                      |
| Voltage and current output | 24V/4,17A or 27V/3,7A or 33V/3,0A                          |
| Protection                 | fuse T10A in lead circuit                                  |
| Thermal protection         | fuse 130°C - non resettable (fuse in transformers winding) |
| Dimensions                 | W=154mm, H=214mm, D=64                                     |
| Weight net/gross           | 1,88/2,00[Kg]                                              |
| Wires length:              |                                                            |
| Primary winding L1         | 120mm ±10mm                                                |
| Secondary winding L2       | 170mm ±10mm                                                |
| The equipment              | mounting screws 4 pcs.                                     |
| Declarations, warranty     | CE, 2 year from the production date                        |
| Operating conditions       | 2nd environmental class, -10°C÷ 40°C, Ta 40B               |