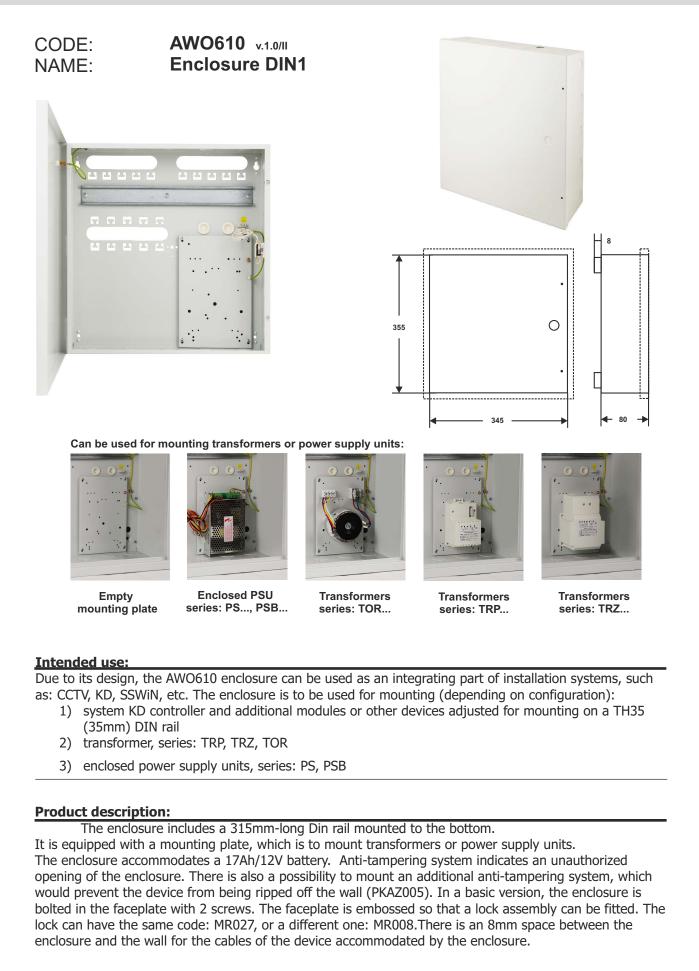

## General purpose metal enclosures with DIN rails

| Dimensions:                | internal: W=345, H=355, D=80 external: W1=360, H1=365, D1=100 [mm, +/-2]            |
|----------------------------|-------------------------------------------------------------------------------------|
| Weight net/gross:          | 3,80kg / 4,10kg [+/-0,1kg]                                                          |
| Fitting battery:           | 17Ah/12V sealded lead-acid (SLA), dry                                               |
| Transformer:               | optional, series: TRP20, TRP40, TRZ20, TRZ40, TRZ50, TRZ80, TOR50, TOR80.           |
| Power supply unit:         | optional, series: PS, PSB.                                                          |
| Materials:                 | electrolytic galvanized sheet DC01, 3µm zinc coating                                |
|                            | Corrosion protection: polyester paint, industrial use, color RAL 7035 (grey)        |
| Use:                       | inside, surface-mounted                                                             |
| Anti-tampering protection: | 1 x microswitch: enclosure opening, 0,5A@50V/DC max. NC- normally-closed contacts   |
| Closing:                   | bolted, 2x screws, frontplate                                                       |
| Other features:            | - 8mm space from the wall                                                           |
|                            | - embossed sidewalls, for grommets Ø22                                              |
|                            | - DIN rail, 315mm long                                                              |
|                            | - removable door                                                                    |
|                            | - embossment for lock aasembly                                                      |
|                            | - mounting plate for a transformer or a PSU                                         |
| Optional accessories:      | - MR008 or MR027- lock assembly: different code/same code.                          |
|                            | - ML145 - insulationg gland, M20 x 1,5                                              |
|                            | - PKAZ005 - ant-tamper protection set,16mm, enclosed (against ripping off the wall) |
| Warranty:                  | 2 year from the production date                                                     |