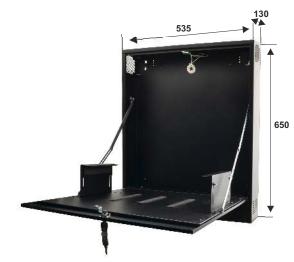

## **TECHNICAL DATA:**

| Dimensions:             | internal: W=490, H=630, D=110 external: W=535, H=650, D=130[mm, +/-2]                                 |
|-------------------------|-------------------------------------------------------------------------------------------------------|
| The adjustment range    |                                                                                                       |
| of the mounting plate   |                                                                                                       |
| width / height:         | from 245 mm to 445 mm / from 40 mm to 100 mm                                                          |
| Weight net/gross:       | 12,60kg / 13,60kg [+/-0,1kg]                                                                          |
| Operating environment:  | class II, -10°C÷ 40°C                                                                                 |
| Material description:   | sheet steel DC01, thickness: 1,0mm, pcorrosion protection, color: RAL 9005 (black matt)               |
| Destination:            | indoor                                                                                                |
| Tamper protection:      | 2 x microswitch: opening and detachment of the enclosure,                                             |
|                         | 0,5A@50V/DC max. NC- normally closed contacts                                                         |
| Closing:                | lock                                                                                                  |
| Notes:                  | distance from the wall 14mm                                                                           |
|                         | In addition, the fan with a temperature sensor, product code ARAW45, can be mounted to the enclosure. |
| Declarations, warranty: | RoHS, 2 year from the production date                                                                 |