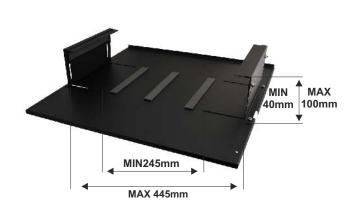

## **DESTINATION**

The enclosure protects the recorder against unauthorized access or theft. The enclosure is made of steel with a thickness of 1mm. It is equipped with lock and two tamper switches, indicating enclosure opening and detachment from the wall. Due to the vertical installation and low depth, it is ideal for places where deeper enclosures or cabinets type Rack19" cannot be installed. After opening the enclosure, the front cover is held in a horizontal position, providing easy access to the buttons on the front panel of DVR. The enclosure is fitted with a special adjustable handle for installation of recorders with the following dimensions: width from 245 mm to 445 mm, height: from 40 mm to 100 mm.

## **TECHNICAL DATA:**

| Dimensions:             | internal: W=490, H=630, D=110 external: W=535, H=650, D=130[mm, +/-2]                                 |
|-------------------------|-------------------------------------------------------------------------------------------------------|
| The adjustment range    |                                                                                                       |
| of the mounting plate   |                                                                                                       |
| width / height:         | from 245 mm to 445 mm / from 40 mm to 100 mm                                                          |
| Weight net/gross:       | 12,60kg / 13,60kg [+/-0,1kg]                                                                          |
| Operating environment:  | class II, -10°C÷ 40°C                                                                                 |
| Material description:   | sheet steel DC01, thickness: 1,0mm, pcorrosion protection, color: RAL 9005 (black matt)               |
| Destination:            | indoor                                                                                                |
| Tamper protection:      | 2 x microswitch: opening and detachment of the enclosure,                                             |
|                         | 0,5A@50V/DC max. NC- normally closed contacts                                                         |
| Closing:                | lock                                                                                                  |
| Notes:                  | distance from the wall 14mm                                                                           |
|                         | In addition, the fan with a temperature sensor, product code ARAW45, can be mounted to the enclosure. |
| Declarations, warranty: | RoHS, 2 year from the production date                                                                 |