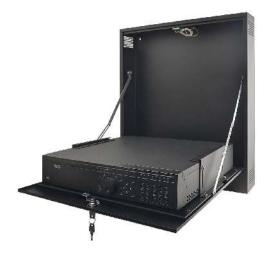

## **DESTINATION**

The enclosure protects the recorder against unauthorized access or theft. The enclosure is made of steel with a thickness of 1mm. It is equipped with lock and two tamper switches, indicating enclosure opening and detachment from the wall. Due to the vertical installation and low depth, it is ideal for places where deeper enclosures or cabinets type Rack19" cannot be installed. After opening the enclosure, the front cover is held in a horizontal position, providing easy access to the buttons on the front panel of DVR. The enclosure is fitted with a special adjustable handle for installation of recorders with the following dimensions: width from 245 mm to 445 mm, height: from 40 mm to 100 mm.