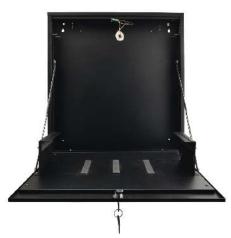

## Installation example:

Mounting plate:

## **DESTINATION**

The enclosure protects the recorder against unauthorized access or theft. The enclosure is made of steel with a thickness of 1mm. It is equipped with lock and two tamper switches, indicating enclosure opening and detachment from the wall. Due to the vertical installation and low depth, it is ideal for places where deeper enclosures or cabinets type Rack19" cannot be installed. After opening the enclosure, the front cover is held in a horizontal position, providing easy access to the buttons on the front panel of DVR. The enclosure is fitted with a special adjustable handle for installation of recorders with the following dimensions: width from 245 mm to 445 mm, height: from 40 mm to 100 mm.