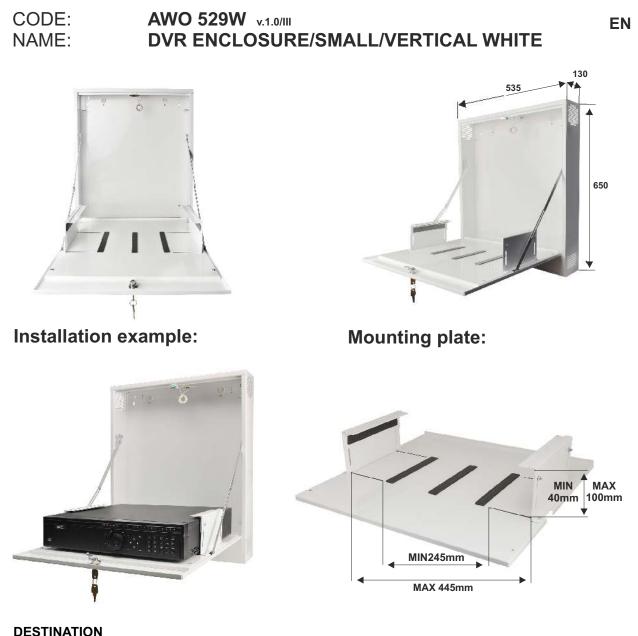

## DESTINATION

The enclosure protects the recorder against unauthorized access or theft. The enclosure is made of steel with a thickness of 1mm. It is equipped with lock and two tamper switches, indicating enclosure opening and detachment from the wall. Due to the vertical installation and low depth, it is ideal for places where deeper enclosures or cabinets type Rack19" cannot be installed. After opening the enclosure, the front cover is held in a horizontal position, providing easy access to the buttons on the front panel of DVR. The enclosure is fitted with a special adjustable handle for installation of recorders with the following dimensions: width from 145 mm to 345 mm, height: from 40 mm to 100 mm.

| Dimensions:             | internal: W=385, H=495, D=110 external: W=435, H=500, D=130[mm, +/-2]              |
|-------------------------|------------------------------------------------------------------------------------|
| The adjustment range    |                                                                                    |
| of the mounting plate   |                                                                                    |
| Max Width / Height:     | from 145 mm to 345 mm / from 40 mm to 100 mm                                       |
| Weight net/gross:       | 8,60kg / 9,00kg [+/-0,1kg]                                                         |
| Operating environment:  | class II, -10°C÷ 40°C                                                              |
| Aaterial description:   | sheet steel DC01, thickness: 1,0mm, pcorrosion protection, color: RAL 9003 (white) |
| Destination:            | indoor                                                                             |
| Tamper protection:      | 2 x microswitch: opening and detachment of the enclosure,                          |
|                         | 0,5A@50V/DC max. NC- normally closed contacts                                      |
| Closing:                | lock                                                                               |
| lotes:                  | distance from the wall 14mm                                                        |
| Declarations, warranty: | RoHS, 2 year from the production date                                              |