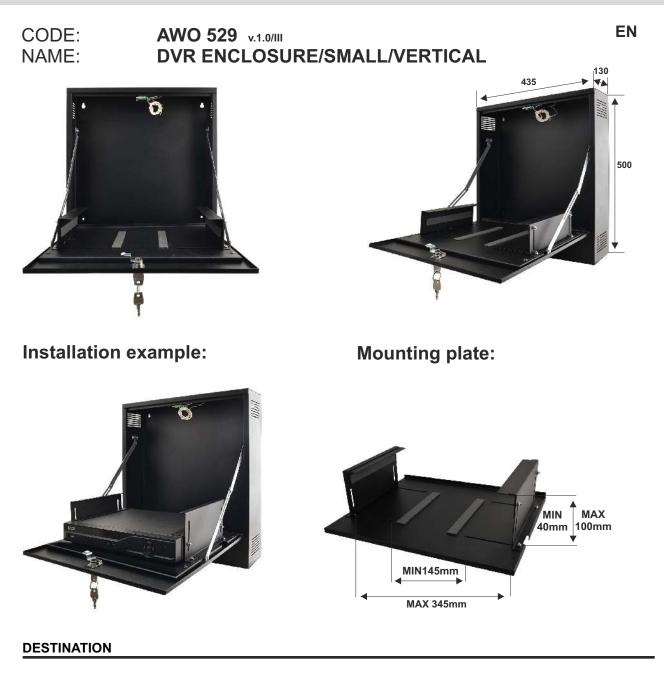

The enclosure protects the recorder against unauthorized access or theft. The enclosure is made of steel with a thickness of 1mm. It is equipped with lock and two tamper switches, indicating enclosure opening and detachment from the wall. Due to the vertical installation and low depth, it is ideal for places where deeper enclosures or cabinets type Rack19" cannot be installed. After opening the enclosure, the front cover is held in a horizontal position, providing easy access to the buttons on the front panel of DVR. The enclosure is fitted with a special adjustable handle for installation of recorders with the following dimensions: width from 145 mm to 345 mm, height: from 40 mm to 100 mm.

| Dimensions:             | internal: W=385, H=495, D=110 external: W=435, H=500, D=130[mm, +/-2]                  |
|-------------------------|----------------------------------------------------------------------------------------|
| The adjustment range    |                                                                                        |
| of the mounting plate   |                                                                                        |
| Max Width / Height:     | from 145 mm to 345 mm / from 40 mm to 100 mm                                           |
| Weight net/gross:       | 8,60kg / 9,00kg [+/-0,1kg]                                                             |
| Operating environment:  | class II, -10°C÷ 40°C                                                                  |
| Material description:   | sheet steel DC01, thickness: 1,0mm, pcorrosion protection, color: RAL 9005 (black matt |
| Destination:            | indoor                                                                                 |
| Tamper protection:      | 2 x microswitch: opening and detachment of the enclosure,                              |
|                         | 0,5A@50V/DC max. NC- normally closed contacts                                          |
| Closing:                | lock                                                                                   |
| Notes:                  | distance from the wall 14mm                                                            |
| Declarations, warranty: | RoHS, 2 year from the production date                                                  |