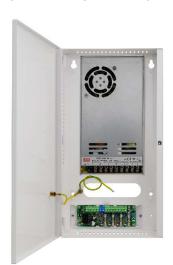

### **SAMPLE INSTALLATION:**

## **APPLICATION**

The AWO386 metal enclosure is designed for mounting built-in power supplies of the following series:

LRS-35-xx, LRS-50-xx, LRS-75-xx, LRS-100-xx, LRS-150-xx.

RS-15-xx, RS-25-xx, RS-35-xx, RS-50-xx, RS-75-xx, RS100-xx, RS150-xx.