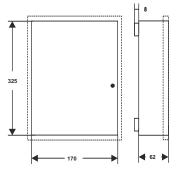

## **TECHNICAL DATA**

| internal: W=170, H=325, D=60 external: W1=180, H1=335, D1=70mm, [mm, +/-2]                                                               |
|------------------------------------------------------------------------------------------------------------------------------------------|
| 1,10kg / 1,20kg [+/-0,1kg]                                                                                                               |
| DC01, steel plate, thickness: 0,7mm,corrosion protection, color: RAL 9003                                                                |
| Indoor                                                                                                                                   |
| screwed: screwt x 1                                                                                                                      |
| The enclosure is fitted with a set of M3x4 screws – 4 pieces and M4x4 screws – 4 pieces. Distance from the wall (mounting surface) - 8mm |
| CE, RoHS, 2 years from the production date                                                                                               |
|                                                                                                                                          |