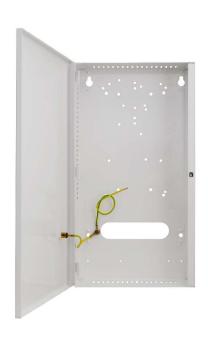

CODE: **AWO386** v.1.0/II

NAME: The PS/RS 3/LB enclosure

## **APPLICATION**

The AWO386 metal enclosure is designed for mounting built-in power supplies of the following series:

LRS-35-xx, LRS-50-xx, LRS-75-xx, LRS-100-xx, LRS-150-xx.

RS-15-xx, RS-25-xx, RS-35-xx, RS-50-xx, RS-75-xx, RS100-xx, RS150-xx.